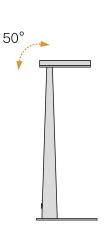

## Technical drawing

120 mm - 4 <sup>3</sup>⁄4"

Table lighting fixture for interiors, with swivelling light beam. Pickled sheet metal bearing base in polyacrylic paint. Body in tapered steel tube in white, black, bronze, mat brass or titanium polyacrylic paint. Turned brass joint in polyacrylic paint.

Die-cast aluminium structure in polyacrylic paint.

Die-cast aluminium swivelling head in polyacrylic paint.

Modelled acrylic diffuser with mat finish.

Aluminium closing disk in polyacrylic paint.

Push-button to adjust luminosity according to 5 levels of visual comfort. Equipped with a 1,4m (55,1") long power cable with jack connector and adapter plug.