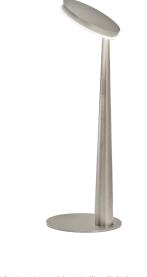

## Technical drawing

120 mm - 4 <sup>3</sup>⁄4"

Table lighting fixture for interiors, with swivelling light beam. Pickled sheet metal bearing base in polyacrylic paint. Body in tapered steel tube in white, black, bronze, mat brass or titanium polyacrylic paint. Turned brass joint in polyacrylic paint.

Die-cast aluminium structure in polyacrylic paint.

Die-cast aluminium swivelling head in polyacrylic paint.

Modelled acrylic diffuser with mat finish.

Aluminium closing disk in polyacrylic paint.

Push-button to adjust luminosity according to 5 levels of visual comfort. Equipped with a 1,4m (55,1") long power cable with jack connector and adapter plug.