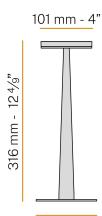

## Technical drawing

120 mm - 4 <sup>3</sup>⁄4"

Table lighting fixture for interiors, with swivelling light beam. Pickled sheet metal bearing base in polyacrylic paint. Body in tapered steel tube in white, black, bronze, mat brass or titanium polyacrylic paint. Turned brass joint in polyacrylic paint.