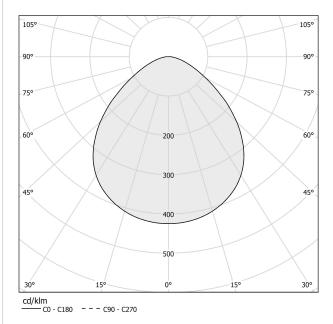

x 40,0 x 16,0                                 |
|                                                 |



## Technical drawing





120 mm - 4 <sup>3</sup>⁄4"









Table lighting fixture for interiors, with swivelling light beam. Pickled sheet metal bearing base in polyacrylic paint. Body in tapered steel tube in white, black, bronze, mat brass or titanium polyacrylic paint. Turned brass joint in polyacrylic paint.

Die-cast aluminium structure in polyacrylic paint.

Die-cast aluminium swivelling head in polyacrylic paint.

Modelled acrylic diffuser with mat finish.

Aluminium closing disk in polyacrylic paint.

Push-button to adjust luminosity according to 5 levels of visual comfort. Equipped with a 1,4m (55,1") long power cable with jack connector and adapter plug.

### Polar diagram